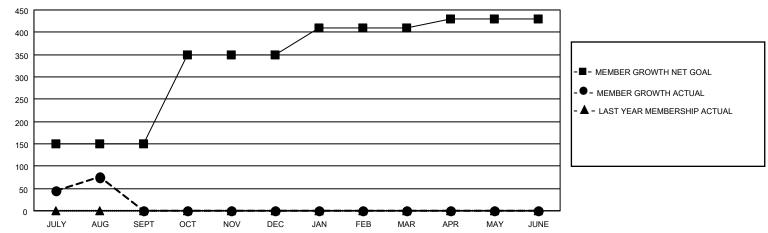

## District 308 B1

| Clubs RESULTS FOR 2023-2024 |   |   |   | Members RESULTS FOR 2023-2024 |     |     |    |
|-----------------------------|---|---|---|-------------------------------|-----|-----|----|
|                             |   |   |   |                               |     |     |    |
| JULY/AUG/SEPT               | 1 | 0 | 0 | JULY/AUG/SEPT                 | 150 | 119 | 35 |
| OCT/NOV/DEC                 | 2 | 0 | 0 | OCT/NOV/DEC                   | 200 | 0   | 0  |
| JAN/FEB/MAR                 | 2 | 0 | 0 | JAN/FEB/MAR                   | 60  | 0   | 0  |
| APR/MAY/JUNE                | 0 | 0 | 0 | APR/MAY/JUNE                  | 20  | 0   | 0  |

#### GOALS AND ACTUAL MEMBERS CUMULATIVE

| DROPPED CLUBS: 0 |    | 34 CLUBS OF 74 ADDED 1 OR<br>MORE NEW MEMBERS | GENDER DISTRIBUTION                |                                |  |
|------------------|----|-----------------------------------------------|------------------------------------|--------------------------------|--|
|                  |    | NORE NEW MEMBERS                              | MALE<br>FEMALE                     | 1,428 (68.62%)<br>653 (31.38%) |  |
| DROPPED MEMBERS  |    |                                               | NON BINARY PREFER NOT TO ANSWER    | 0 (0.00%)                      |  |
| DECEASED         | 4  |                                               | THE ENTITY TO A MOTHER             | 0 (0.0070)                     |  |
| CLUB CANCELLED   | 0  | CLICK HERE FOR CUMULATIVE                     | TOTAL FAMILY UNIT MEMBERS          | 3 177                          |  |
| OTHER            | 31 | MEMBERSHIP DATA                               |                                    |                                |  |
| TOTAL            | 35 |                                               | FAMILY MEMBERS PAYING HALF DUES 98 |                                |  |
|                  |    |                                               |                                    |                                |  |